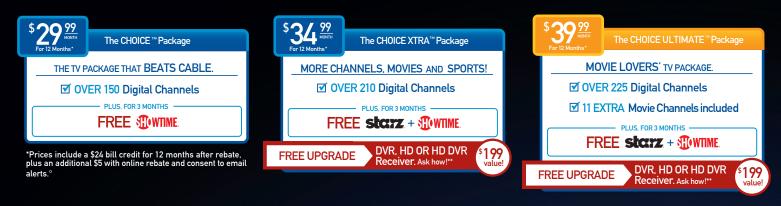

# Get up to 50% off DIRECTV's best packages!

### With every package you get:

- 99.9% Worry-Free Signal Reliability
- #1 in Customer Satisfaction
- Move your DIRECTV® service for FREE
- \$50 Standard Installation
- Local Channels included

CBS FOX NBC OPES CUU TO Independent channels. In select markets.

Savings based on standard rates for applicable programming packages and 3 free months of premiums. Savings may be lower with other packages/services. To access DIRECTV HD programming, customer must reside in a MFH2<sup>TM</sup>- or MFH3<sup>TM</sup>- capable property. Plus, an HD Access fee (\$10/mo.), HD Receiver (H20, HR20 or greater), HD television equipment, and a qualifying programming package are required. Number of HD channels varies by package. Movers Connection offer available once in any 12-month period for qualifying customers only. Qualifications based on tenure, package level, payment history and other factors. Sports blackouts and your ability to receive local channels or broadcast networks may be affected by new address. Credit card not required in MA & PA. "BILL CREDIT/PROGRAMMING OFFER. Free SHOWTIME for 3 months, a value of \$38.97. Free Starz and SHOWTIME for 3 months, a value of \$72. LINIT ONE PROGRAMMING OFFER PER ACCOUNT. Featured package names and prices. CHOICE \$369.99/mo.; CHOICE XTRA \$63.99/mo.; CHOICE XTRA \$63.99/mo