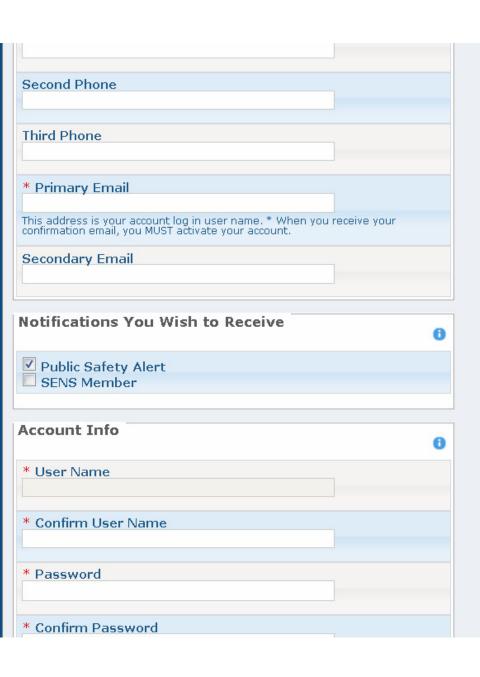

## **Register Here for Emergency Notifications**

| Personal Info                            |
|------------------------------------------|
| * First Name                             |
| * Last Name                              |
| * Street 1                               |
| (e.g., 123 Main Street)                  |
| Street 2                                 |
| (Apartment, unit, building, floor, etc.) |
| * City Select from list ▼                |
| County St. Tammany Parish                |
| State<br>Louisiana                       |
| * Zip Code Select from list ▼            |